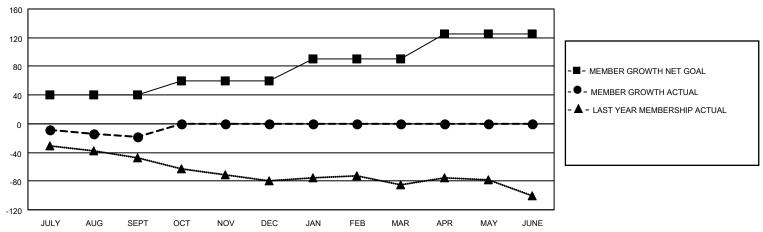

## GOALS AND ACTUAL MEMBERS CUMULATIVE

| DROPPED CLUBS: 0 |    | 9 CLUBS OF 36 ADDED 1 OR  | GENDER DISTRIBUTION                      |           |  |
|------------------|----|---------------------------|------------------------------------------|-----------|--|
|                  |    | MORE NEW MEMBERS          | MALE 505 (59.48%)<br>FEMALE 344 (40.52%) |           |  |
|                  |    |                           |                                          |           |  |
| DROPPED MEMBERS  |    |                           | NON BINARY                               | 0 (0.00%) |  |
|                  |    |                           | PREFER NOT TO ANSWER                     | 0 (0.00%) |  |
| DECEASED         | 6  |                           |                                          | ,         |  |
| CLUB CANCELLED   | 0  | CLICK HERE FOR CUMULATIVE | TOTAL FAMILY UNIT MEMBERS                | ; 201     |  |
| OTHER            | 32 | MEMBERSHIP DATA           |                                          |           |  |
| TOTAL            | 38 |                           | FAMILY MEMBERS PAYING HALF DUES 104      |           |  |
|                  |    |                           |                                          |           |  |

## LOCATION OREGON District 36 O Results as of: 9/30/2021

| Clubs RESULTS FOR 2021-2022 |   |   |   | Members RESULTS FOR 2021-2022 |    |    |    |
|-----------------------------|---|---|---|-------------------------------|----|----|----|
|                             |   |   |   |                               |    |    |    |
| JULY/AUG/SEPT               | 2 | 0 | 0 | JULY/AUG/SEPT                 | 40 | 26 | 38 |
| OCT/NOV/DEC                 | 1 | 0 | 0 | OCT/NOV/DEC                   | 20 | 0  | 0  |
| JAN/FEB/MAR                 | 1 | 0 | 0 | JAN/FEB/MAR                   | 30 | 0  | 0  |
| APR/MAY/JUNE                | 0 | 0 | 0 | APR/MAY/JUNE                  | 35 | 0  | 0  |