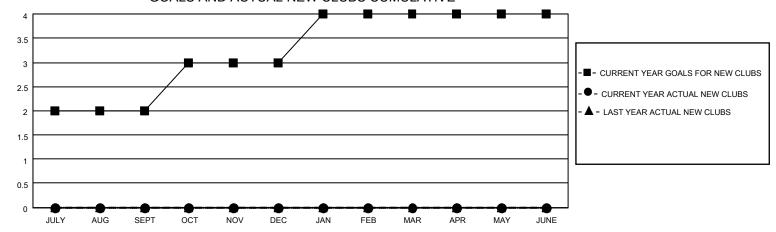

## GOALS AND ACTUAL NEW CLUBS CUMULATIVE

## LOCATION OREGON District 36 O Results as of: 9/30/2021

| Clubs RESULTS FOR 2021-2022 |   |   |   | Members RESULTS FOR 2021-2022 |    |    |    |
|-----------------------------|---|---|---|-------------------------------|----|----|----|
|                             |   |   |   |                               |    |    |    |
| JULY/AUG/SEPT               | 2 | 0 | 0 | JULY/AUG/SEPT                 | 40 | 26 | 38 |
| OCT/NOV/DEC                 | 1 | 0 | 0 | OCT/NOV/DEC                   | 20 | 0  | 0  |
| JAN/FEB/MAR                 | 1 | 0 | 0 | JAN/FEB/MAR                   | 30 | 0  | 0  |
| APR/MAY/JUNE                | 0 | 0 | 0 | APR/MAY/JUNE                  | 35 | 0  | 0  |